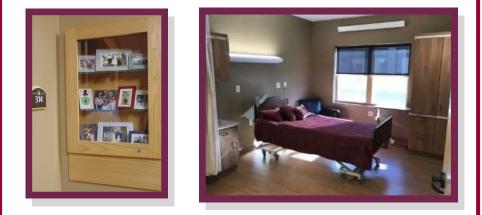

## SECURE MEMORY CARE

Private Memory Care Suites: \$ 355.00 per day

The Memory Care addition features
26 beautiful private suites.

Each suite includes: A window view, bathroom, and wardrobe.

Residents and their families are encouraged to personalize the shadow boxes outside of their rooms.